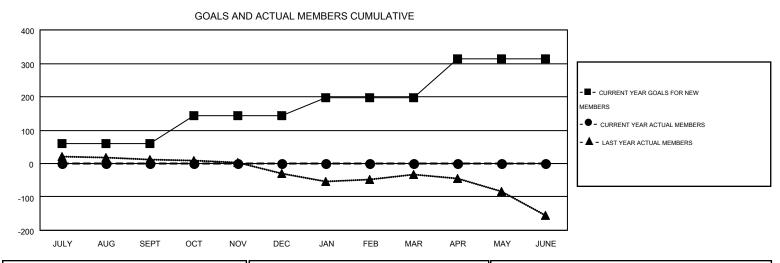

## MONTHLY MEMBERSHIP PROGRESS REPORT

Results as of: 6/30/2016

GMT CA 6-Afi

Multiple District 410

**LOCATION: REP OF SOUTH AFRICA** 

MIKE NEWLANDS

|               |                  | Clubs            |                  |                  | Members  RESULTS FOR 2016-2017 |                    |                                        |                    |                  |
|---------------|------------------|------------------|------------------|------------------|--------------------------------|--------------------|----------------------------------------|--------------------|------------------|
|               | RESU             | TS FOR 2016-2017 |                  |                  |                                |                    |                                        |                    |                  |
| QUARTER       | NEW CLUB<br>GOAL | NEW CLUBS        | DROPPED<br>CLUBS | NET<br>GAIN/LOSS | QUARTER                        | NEW MEMBER<br>GOAL | CHARTER AND<br>NEW<br>MEMBERS<br>ADDED | DROPPED<br>MEMBERS | NET<br>GAIN/LOSS |
| JULY/AUG/SEPT | 1                | 0                | 0                | 0                | JULY/AUG/SEPT                  | 59                 | 0                                      | 0                  | 0                |
| OCT/NOV/DEC   | 2                | 0                | 0                | 0                | OCT/NOV/DEC                    | 84                 | 0                                      | 0                  | 0                |
| JAN/FEB/MAR   | 0                | 0                | 0                | 0                | JAN/FEB/MAR                    | 53                 | 0                                      | 0                  | 0                |
| APR/MAY/JUNE  | 5                | 0                | 0                | 0                | APR/MAY/JUNE                   | 117                | 0                                      | 0                  | 0                |