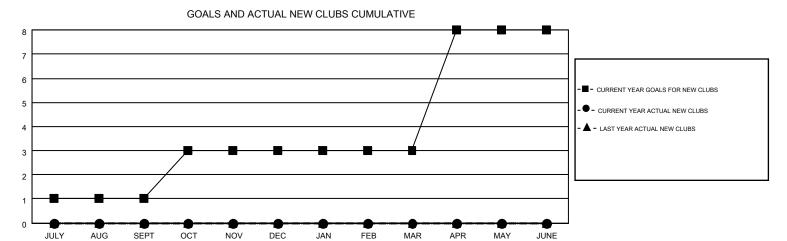

## MONTHLY MEMBERSHIP PROGRESS REPORT

Results as of: 6/30/2016

GMT CA 6-Afi

Multiple District 410

**LOCATION: REP OF SOUTH AFRICA** 

MIKE NEWLANDS

|               |                  | Clubs            |                  |                  | Members  RESULTS FOR 2016-2017 |                    |                                        |                    |                  |
|---------------|------------------|------------------|------------------|------------------|--------------------------------|--------------------|----------------------------------------|--------------------|------------------|
|               | RESU             | TS FOR 2016-2017 |                  |                  |                                |                    |                                        |                    |                  |
| QUARTER       | NEW CLUB<br>GOAL | NEW CLUBS        | DROPPED<br>CLUBS | NET<br>GAIN/LOSS | QUARTER                        | NEW MEMBER<br>GOAL | CHARTER AND<br>NEW<br>MEMBERS<br>ADDED | DROPPED<br>MEMBERS | NET<br>GAIN/LOSS |
| JULY/AUG/SEPT | 1                | 0                | 0                | 0                | JULY/AUG/SEPT                  | 59                 | 0                                      | 0                  | 0                |
| OCT/NOV/DEC   | 2                | 0                | 0                | 0                | OCT/NOV/DEC                    | 84                 | 0                                      | 0                  | 0                |
| JAN/FEB/MAR   | 0                | 0                | 0                | 0                | JAN/FEB/MAR                    | 53                 | 0                                      | 0                  | 0                |
| APR/MAY/JUNE  | 5                | 0                | 0                | 0                | APR/MAY/JUNE                   | 117                | 0                                      | 0                  | 0                |